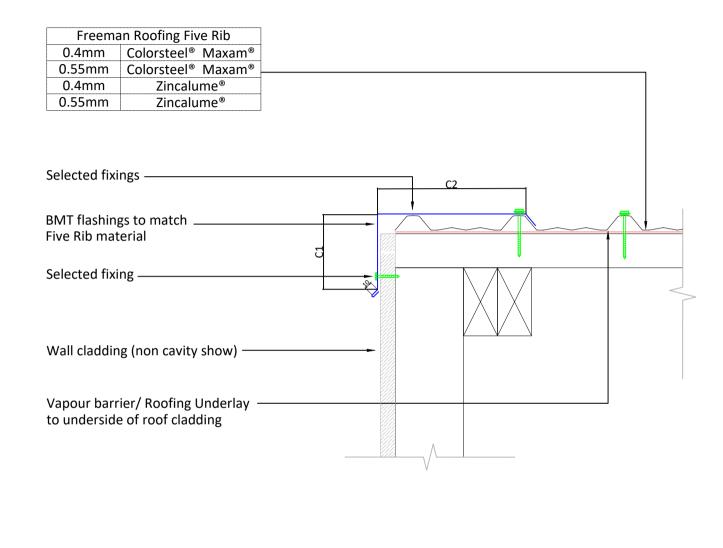

## Notes:

These details are required to be fixed to allow thermal movement.

## Category A:

Low, Medium or High Wind Zones, all pitches Very High and Extra High Wind Zones where the pitch is equal to or greater than 10°.

Category B:

Very High where the pitch is less than 8°, and Extra High Wind Zones all pitches.

Category C:

SED Wind Zones up to 60 m/s all pitches.

Category D:

SED up to 68 m/s, all pitches.

| Category         |       |        |        |                   |
|------------------|-------|--------|--------|-------------------|
| Dimension        | А     | В      | С      | D                 |
| C2               | 1 Rib | 2 Ribs | 2 Ribs | 2+<br>undersoaker |
| C1<br>(Smooth)   | 50mm  | 75mm   | 75mm   | 75mm              |
| C1<br>(Profiled) |       |        |        |                   |

## Freeman Roofing Five Rib

Barge Flashing Scale: 1:5@A4

Issue Date: 27/11/2024

Document Name: FRQ-BF1