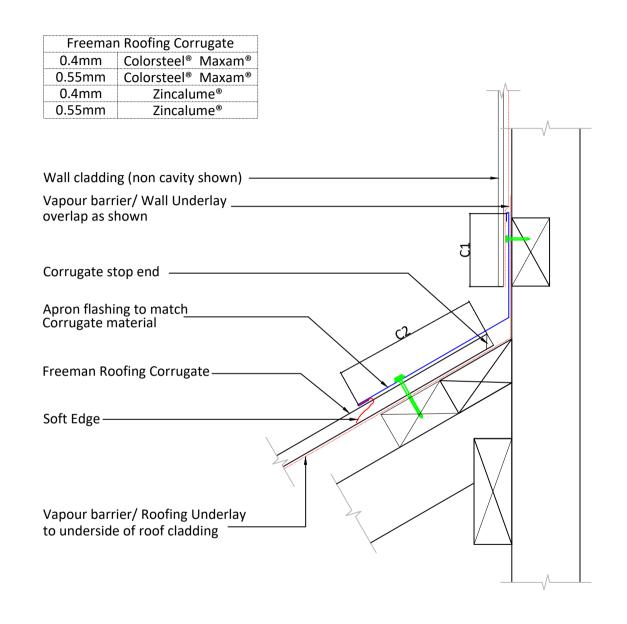

## Notes:

Category A:

Low, Medium or High Wind Zones, all pitches Very High and Extra High Wind Zones where the pitch is equal to or greater than 10°.

Category B:

Very High where the pitch is less than 8°, and Extra High Wind Zones all pitches.

Category C:

SED Wind Zones up to 60 m/s all pitches.

Category D:

SED up to 68 m/s, all pitches.

| Category         |        |                             |          |                   |
|------------------|--------|-----------------------------|----------|-------------------|
| Dimension        | Α      | В                           | С        | D                 |
| C2               | 130mm  | 200mm                       |          | 200mm +<br>baffle |
| C1<br>(Smooth)   | hem or | 75mm +<br>hem or<br>100mm   | + hem or |                   |
| C1<br>(Profiled) |        | 100 mm<br>+ hem or<br>125mm | 125mm    | 125mm             |

## **Corrugate Residential** Upper Apron Flashing

Issue Date:

09/12/2024

Scale: 1:5@A4

Document Name: CLR-UA1