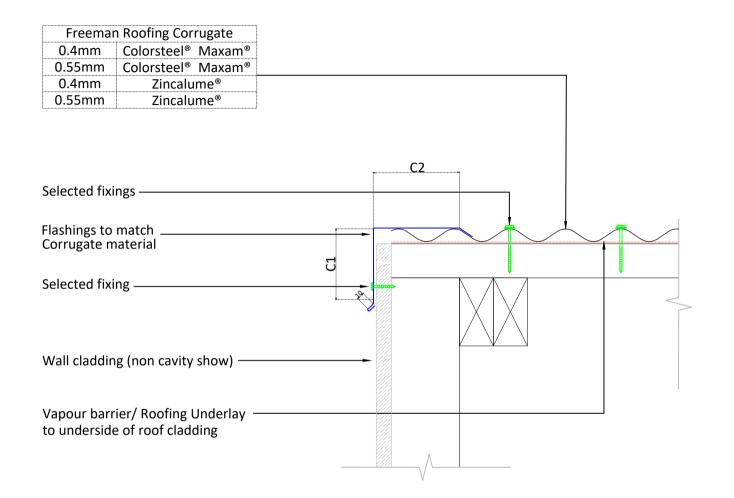

Notes:

These details are required to be fixed to allow thermal movement.

Category A:

Low, Medium or High Wind Zones, all pitches

Very High and Extra High Wind Zones where

the pitch is equal to or greater than 10°.

Category B:

Very High where the pitch is less than 8°, and Extra High Wind Zones all pitches.

Category C:

SED Wind Zones up to 60 m/s all pitches.

Category D:

SED up to 68 m/s, all pitches.

| Category         |          |          |          |          |
|------------------|----------|----------|----------|----------|
| Dimension        | Α        | В        | С        | D        |
| C2               | 2 Crests | 2 Crests | 2 Crests | 3 Crests |
| C1<br>(Smooth)   | 50mm     | 75mm     | 75mm     | 75mm     |
| C1<br>(Profiled) | 75mm     | 100mm    | 125mm    | 125mm    |